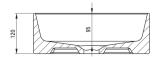

## JASMIN Ceramic washbasin, countertop

Product code: CDJ\_6U3S

Color: white

| W | as | ht | as | in |
|---|----|----|----|----|
|   |    |    |    |    |

| Material            | ceramic             |
|---------------------|---------------------|
| Width [mm]          | 345                 |
| Length [mm]         | 345                 |
| Height [mm]         | 120                 |
| Installation method | countertop/standing |