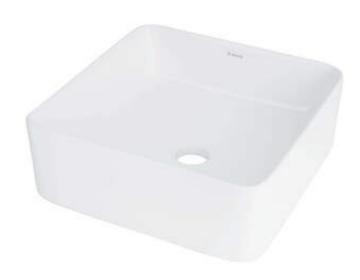

## JASMIN Ceramic washbasin, countertop

Product code: CDJ\_6U3S

Color: white

| W | as | ht | as | in |
|---|----|----|----|----|
|   |    |    |    |    |

| Material            | ceramic             |
|---------------------|---------------------|
| Width [mm]          | 345                 |
| Length [mm]         | 345                 |
| Height [mm]         | 120                 |
| Installation method | countertop/standing |