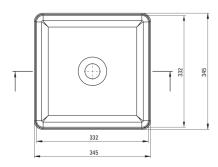

## JASMIN Ceramic washbasin, countertop

Product code: CDJ\_6U3S

Color: white

| W | as | ht | as | in |
|---|----|----|----|----|
|   |    |    |    |    |

| Material            | ceramic             |
|---------------------|---------------------|
| Width [mm]          | 345                 |
| Length [mm]         | 345                 |
| Height [mm]         | 120                 |
| Installation method | countertop/standing |